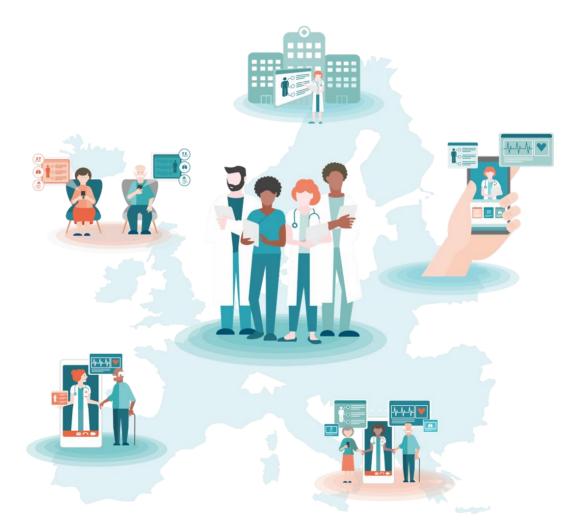

Figure 1: Main Pictogram relating to JADECARE

Likewise, new design elements have been used with the heart-shaped logo and jade-green colours which represents the project' visual identity well and makes the project recognizable. These items were used as background images and text frames, headers for the social media accounts.

The first page of the leaflet shows the project logo and the EU flag, in recognition of the funding received. Other pages present the following information:

- Cover page with JADECARE logo and EU flag
- Project data (Fact sheets)
- Pictograms which describe the project's purpose, reflecting the chosen keywords for the project, makes the leaflet graphically appealing
- Project background
- Map with the participating countries and slogan
- Aims and goals
- Four oGPs short description
- Expected outcomes
- Intervention: Implementation strategy and timeline
- Logos of all the partners participating in the project involved
- Disclaimer, flag, social site accounts
- Back cover: JADECARE logo

#### BACKGROUND

The ageing of the population with the growing burden of chronic conditions and multimorbidity is steadily increasing the demand for a more extended and efficient care and a more intelligent outcome-based delivery of personalized care in an integrative and coordinated approach. Innovative solutions are needed to deliver efficient integrated person-centred services based on citizen's needs through new technologies, products and organizational changes.

#### Figure 7: Project background and map of participating countries